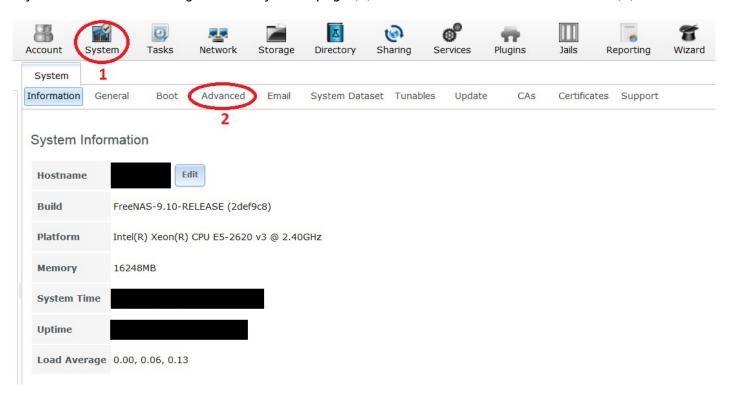

If you want to enable this go to the "System" page (1) and click on the "Advanced" button (2).

Now put a tick in the tick box next to the "Show Console messages in the footer:" entry.

Now scroll down the page and click on the "Save" button.