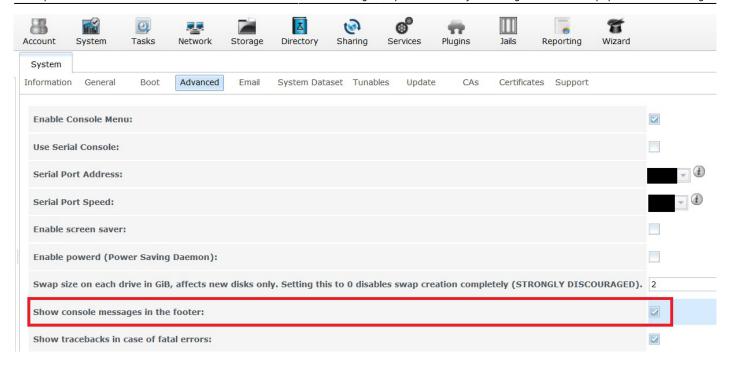

If you want to enable this go to the "System" page (1) and click on the "Advanced" button (2).

Now put a tick in the tick box next to the "Show Console messages in the footer:" entry.

Now scroll down the page and click on the "Save" button.