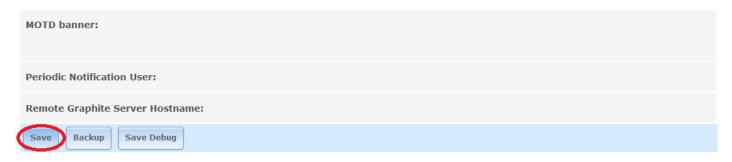

If you want to enable this go to the "System" page (1) and click on the "Advanced" button (2).

Now put a tick in the tick box next to the "Show Console messages in the footer:" entry.

Now scroll down the page and click on the "Save" button.

Fester changes a couple of other settings whilst in this page but they are not essential and entirely optional. Here they are if you want to use them.

You can type a message in the "MOTD Banner:" text box to personalise your server.